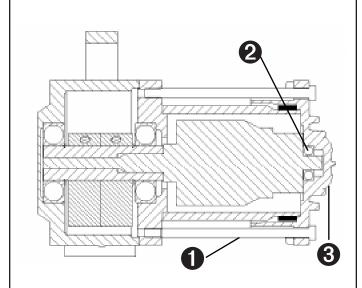

#### **BIG BERTHA® VIBRATOR**

- 1. Heavy Duty 7/16" bolts will not break
- 2. Ball bearing in the end cap for longer life
- Heavy Duty dust cover with extra strong gaskets to keep road dust and water out
- 4. Circuit breaker included in provided wiring kit

### COMPETITIVE VIBRATOR

- 1. 1/4" long screws that easily break (VIBCO has been there . . . we know from past experience)
- 2. Bronze bushing which wears out prematurely (VIBCO has been there . . . we know from past experience)
- Sheet metal cover which does NOT keep out road dust or water

(VIBCO has been there . . . we know from past experience)

No circuit breaker can allow for motor burn-out

(VIBCO has been there . . . we know from past experience)

Go with the "SILENT" Vibrator Guys – We've BEEN THERE . . . DONE THAT since 1962. Having seen it all . . . we've already taken the corrective steps to provide you with a higher quality, longer lasting, dump body vibrator at a reasonable price.