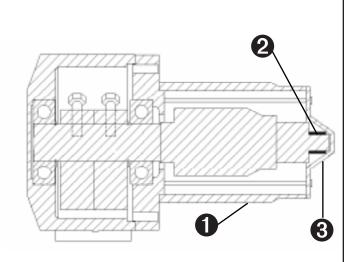

#### **BIG BERTHA® VIBRATOR**

- 1. Heavy Duty 7/16" bolts will not break
- 2. Ball bearing in the end cap for longer life
- Heavy Duty dust cover with extra strong gaskets to keep road dust and water out
- 4. Circuit breaker included in provided wiring kit

### COMPETITIVE VIBRATOR

- 1. 1/4" long screws that easily break (VIBCO has been there . . . we know from past experience)
- 2. Bronze bushing which wears out prematurely (VIBCO has been there . . . we know from past experience)
- Sheet metal cover which does NOT keep out road dust or water

(VIBCO has been there . . . we know from past experience)

No circuit breaker can allow for motor burn-out

(VIBCO has been there . . . we know from past experience)

Go with the "SILENT" Vibrator Guys – We've BEEN THERE . . . DONE THAT since 1962. Having seen it all . . . we've already taken the corrective steps to provide you with a higher quality, longer lasting, dump body vibrator at a reasonable price.